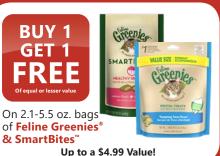

## SAVE \$10

On 27 oz. tub-paks of **Greenies® Dog Dental Treats** 

Reg. \$29.99 - \$34.99