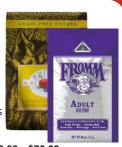

#### Care-A-Lot Pet Supply • 3 DAY DOORBUSTERS • Sales Valid 11/23/18-11/25/18

**SAVE** On all 26+ lb. bags of Fromm® Dry Dog Food Reg. \$39.99 - \$70.99

Rea. \$31.99 - \$58.99

5457 Indian River Road Virginia Beach, VA 23464 (757) 395-4800