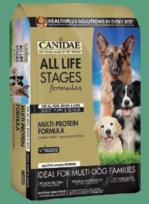

## SALL SALL

**SALES VALID 11/24-12/24** 

\$AVE

On 21 lb or larger bags of **Canidae® Dry Dog Food**\*

Reg. \$44.99 - \$68.99 | \*Excludes Under the Sun"

\$45

On any size bags or 12 ct cases of Science Diet® Dog & Cat Food