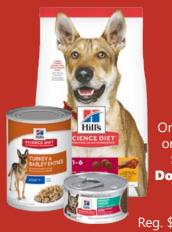

## SALL SALL

**SALES VALID 11/24-12/24** 

\$AVE

On 21 lb or larger bags of **Canidae® Dry Dog Food**\*

Reg. \$44.99 - \$68.99 | \*Excludes Under the Sun"

\$45

On any size bags or 12 ct cases of Science Diet® Dog & Cat Food