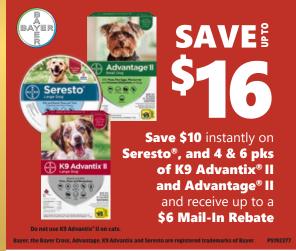

## SALL SALL

**SALES VALID 11/24-12/24** 

\$AVE

On 21 lb or larger bags of **Canidae® Dry Dog Food**\*

Reg. \$44.99 - \$68.99 | \*Excludes Under the Sun"

\$45

On any size bags or 12 ct cases of Science Diet® Dog & Cat Food