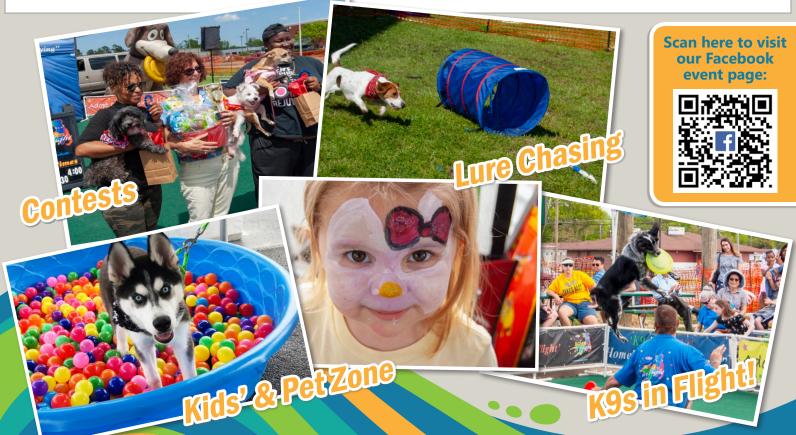

## SAVE THE DATE: APRIL 26-28, 2019

**OVER 60 VENDORS • FREE SAMPLES • RAFFLES • KID & PET ZONE** 

with an instant \$10 off coupon\* and an additional \$5 off sale price.

Reg. \$29.99 - \$39.99 | \*on specially marked packaging

## Pet Lovers' Extravaganza 2019 Schedule

| Friday, April 26th, 2019                          |                           |
|---------------------------------------------------|---------------------------|
| Manufacturer Tents Open                           | 12:00 PM                  |
| Moonbounce: All Day, Everyday!                    | 12:00 PM - 6:00 PM        |
| Dog Luring Course Open                            | 12:00 PM - 6:00 PM        |
| Food Tent Open                                    | 12:00 PM - 6:30 PM        |
| Imagination Station:<br>Kids & Pets Activity Zone | 12:00 PM - 6:00 PM        |
| NADD Distance Jump #1                             | 1:30 PM                   |
| Face-Painting:                                    | 1:00 PM - 6:00 PM         |
| K-9's in Flight!                                  | 1:00 PM                   |
| NADD Distance Jump #2                             | 2:00 PM                   |
| K-9's in Flight!                                  | 3:00 PM                   |
| NADD Distance Jump #3                             | 4:00 PM                   |
| Registration: Pet Peanut Butter Ear               | ting<br>3:45 PM - 4:15 PM |
| Pet Peanut Butter Eating Contest*                 | 4:30 PM                   |
| K-9's in Flight!                                  | 5:00 PM                   |
| NADD Air Retrieve                                 | 5:30 PM                   |
| Daily Raffle Drawing                              | 6:00 PM                   |
|                                                   |                           |

| NADD | Dock | Diving | Dog | <b>Events</b> |
|------|------|--------|-----|---------------|
|      |      |        |     |               |

K-9's in Flight

Contests

\*All contests will be held at the 'K9's in Flight' stage

**Kid Friendly**\*Reach Readings will meet at the Kids Activity Zone

Note: Try-it Out Dog Dock Diving will be available throughout all 3 days.

| Saturday, April 27th, 2019<br>Manufacturer Tents Open | 9:00 AM            |
|-------------------------------------------------------|--------------------|
| Moonbounce: All Day, Everyday!                        | 9:00 AM - 6:00 PM  |
| Dog Luring Course Open                                | 9:00 AM - 6:00 PM  |
| Imagination Station:<br>Kids & Pets Activity Zone     | 9:00 AM - 6:00 PM  |
| Registration: Pet Treat Eating                        | 9:15 AM - 9:45 AM  |
| Pet Treat Eating Contest*                             | 10:00 AM           |
| Face-Painting:                                        | 10:00 AM - 5:00 PM |
| Food Tent Open                                        | 10:00 AM - 6:30 PM |
| NADD Distance Jump #4                                 | 10:00 AM           |
| K-9's in Flight!                                      | 10:30 AM           |
| REACH Interactive Reading Time*                       | 11:30 AM           |
| NADD Distance Jump #5                                 | 12:00 PM           |
| K-9's in Flight!                                      | 12:30 PM           |
| REACH Interactive Reading Time*                       | 1:30 PM            |
| Registration: Pet Kissing                             | 1:15 PM - 1:45 PM  |
| Pet Kissing Contest*                                  | 2:00 PM            |
| NADD Distance Jump #6                                 | 2:00 PM            |
| K-9's in Flight!                                      | 2:30 PM            |
| REACH Interactive Reading Time*                       | 3:30 PM            |
| K-9's in Flight!                                      | 4:00 PM            |
| NADD Air Retrieve                                     | 4:30 PM            |
| Registration: Best Dressed Pet                        | 4:15 PM - 4:45 PM  |
| Best Dressed Pet Contest*                             | 5:00 PM            |
| Daily Raffle Drawing                                  | 6:00 PM            |
|                                                       |                    |